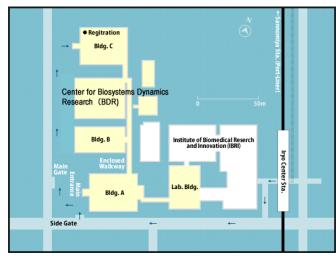

# RIKEN Center for Biosystems Dynamic Research (BDR)

Developmental Biology Building (DB Bldg) C, Auditorium 2-2-3, Minatojima-minamimachi, Chuo-ku, Kobe 650-0047 Tel: 078-306-0111 (Main)

# From Kobe Sannomiya to BDR DB building

# - Port-line train

Sannomiya (P01) -> Iryo Center Station (P07): 12 minutes (250 yen) \*Take the train bound for Kobe Airport

Exit the station on the left after passing the ticket gate and go down the stairs on the left-hand side and then turn right (to the west).

BDR DB building is the third building on the right-hand side.

# From Kobe Airport to BDR DB building

# - Port-line train

Kobe Airport Station (P09) -> Iryo Center Station (P07): 6 minutes (250 yen)

Exit the station on the left after passing the ticket gate and go down the stairs on the left-hand side and then turn right (to the west).