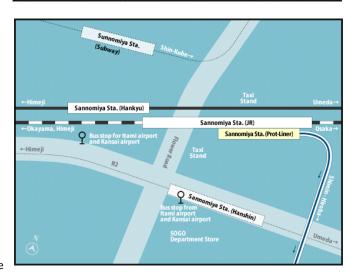

# From Kansai International Airport

# - Airport Limousine Bus

Kansai International Airport -> Sannomiya: Approx. 70 minutes (One-way: 2,000 yen / Round-trip 3,300 yen)

# - MK Skygate Shuttle

Kansai International Airport -> Your accommodation: Approx. 1 – 2 hours, depending on location (2,500 yen)

# - Ferry (Kobe Bay Shuttle)

Kansai International Airport -> Kobe Airport: 29 minutes (1,880 yen including port-line train ticket)

# From Other Areas

# - Shinkansen (Bullet-train)

Get off at Shin-Kobe Station

Shin-Kobe Station -> Sannomiya (Subway): 2 minutes (210 yen)

# - JR, other local trains

Get off at Sannomiya or Kobe Sannomiya Station

# - Itami (Osaka) Airport

Itami (Osaka) Airport -> Kobe Sannomiya (Airport Limousine Bus): Approx. 40 minutes (1,070 yen)

# From Kobe Sannomiya to BDR DB building

# - Port-line train

Sannomiya (P01) -> Iryo Center Station (P07): 12 minutes (250 yen) \*Take the train bound for Kobe Airport

Exit the station on the left after passing the ticket gate and go down the stairs on the left-hand side and then turn right (to the west).

# - Taxi

Shin-Kobe -> BDR DB building: Approx. 30 minutes (about 3,000 yen) Sannomiya -> BDR DB building: Approx. 20 minutes (about 2,500 yen)